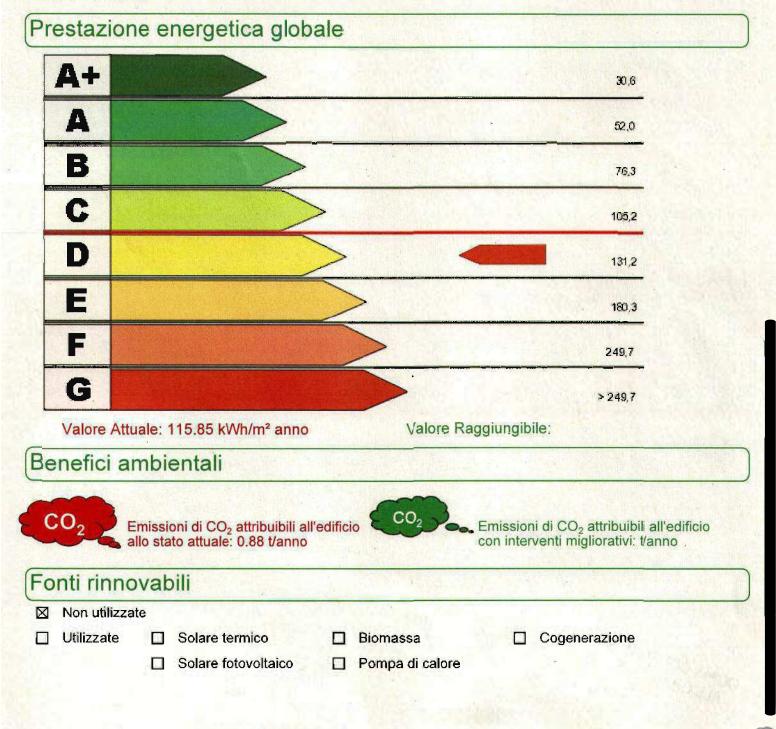

### ATTESTATO DI PRESTAZIONE ENERGETICA n. 37822

Rilasciato il 31-07-2015

Scadenza il 31-07-2025

| kWh/m² anno | Sovraccosto/                                                                           | Tempo di                                                                                                                                                                                                                                                                                |
|-------------|----------------------------------------------------------------------------------------|-----------------------------------------------------------------------------------------------------------------------------------------------------------------------------------------------------------------------------------------------------------------------------------------|
| risparmlati | Costo intervento                                                                       | Ritorno                                                                                                                                                                                                                                                                                 |
| kWh/m² anno | Sovraccosto/                                                                           | Tempo di                                                                                                                                                                                                                                                                                |
| risparmiati | Costo intervento                                                                       | Ritorno                                                                                                                                                                                                                                                                                 |
| kWh/m² anno | Sovraccosto/                                                                           | Tempo di                                                                                                                                                                                                                                                                                |
| risparmiati | Costo intervento                                                                       | Ritorno                                                                                                                                                                                                                                                                                 |
| kWh/m² anno | Sovraccosto/                                                                           | Tempo di                                                                                                                                                                                                                                                                                |
| risparmiati | Costo intervento                                                                       | Ritorno                                                                                                                                                                                                                                                                                 |
|             | risparmlati<br>kWh/m² anno<br>risparmiati<br>kWh/m² anno<br>risparmiati<br>kWh/m² anno | risparmlati Costo intervento   kWh/m² anno Sovraccosto/   risparmlati Costo intervento   kWh/m² anno Sovraccosto/   kWh/m² anno Sovraccosto/   risparmlati Costo intervento   kWh/m² anno Sovraccosto/   kWh/m² anno Sovraccosto/   kWh/m² anno Sovraccosto/   kWh/m² anno Sovraccosto/ |