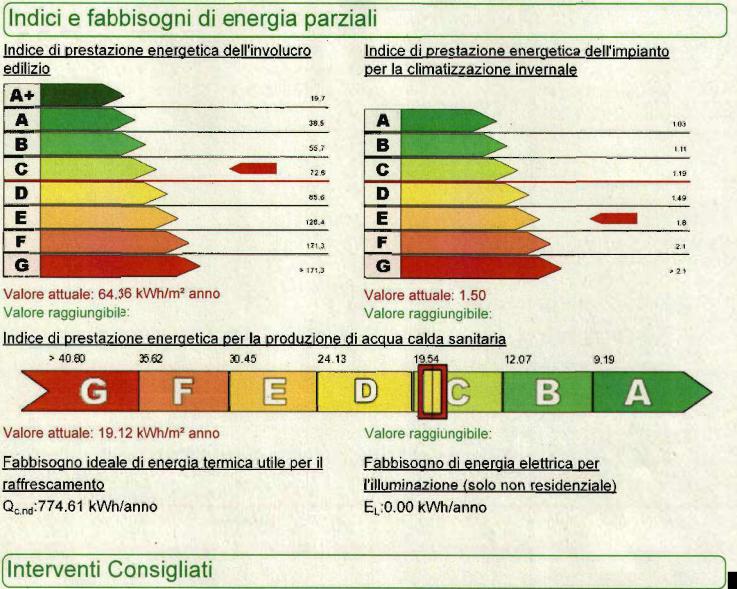

### ATTESTATO DI PRESTAZIONE ENERGETICA n. 37822

Rilasciato il 31-07-2015

Scadenza il 31-07-2025

| kWh/m² anno | Sovraccosto/                                                                           | Tempo di                                                                                                                                                                                                                                                                                |
|-------------|----------------------------------------------------------------------------------------|-----------------------------------------------------------------------------------------------------------------------------------------------------------------------------------------------------------------------------------------------------------------------------------------|
| risparmlati | Costo intervento                                                                       | Ritorno                                                                                                                                                                                                                                                                                 |
| kWh/m² anno | Sovraccosto/                                                                           | Tempo di                                                                                                                                                                                                                                                                                |
| risparmiati | Costo intervento                                                                       | Ritorno                                                                                                                                                                                                                                                                                 |
| kWh/m² anno | Sovraccosto/                                                                           | Tempo di                                                                                                                                                                                                                                                                                |
| risparmiati | Costo intervento                                                                       | Ritorno                                                                                                                                                                                                                                                                                 |
| kWh/m² anno | Sovraccosto/                                                                           | Tempo di                                                                                                                                                                                                                                                                                |
| risparmiati | Costo intervento                                                                       | Ritorno                                                                                                                                                                                                                                                                                 |
|             | risparmlati<br>kWh/m² anno<br>risparmiati<br>kWh/m² anno<br>risparmiati<br>kWh/m² anno | risparmlati Costo intervento   kWh/m² anno Sovraccosto/   risparmlati Costo intervento   kWh/m² anno Sovraccosto/   kWh/m² anno Sovraccosto/   risparmlati Costo intervento   kWh/m² anno Sovraccosto/   kWh/m² anno Sovraccosto/   kWh/m² anno Sovraccosto/   kWh/m² anno Sovraccosto/ |